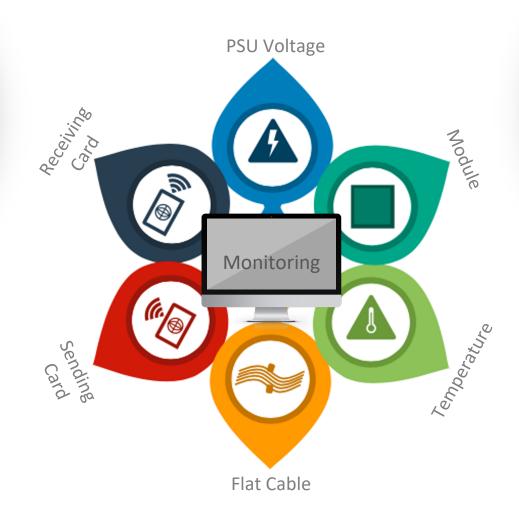

#### **Smart Monitoring**

Both our Indoor & Outdoor series smart modules provide real-time monitoring services directly from the LED module itself. There is no need for additional monitor cards and cables. Module health and status check routines are run automatically. Any service failures relating to Temperature, Module LEDs, PSU Voltage, receiving cards, sending cards and ribbon cables can be sent automatically via email.