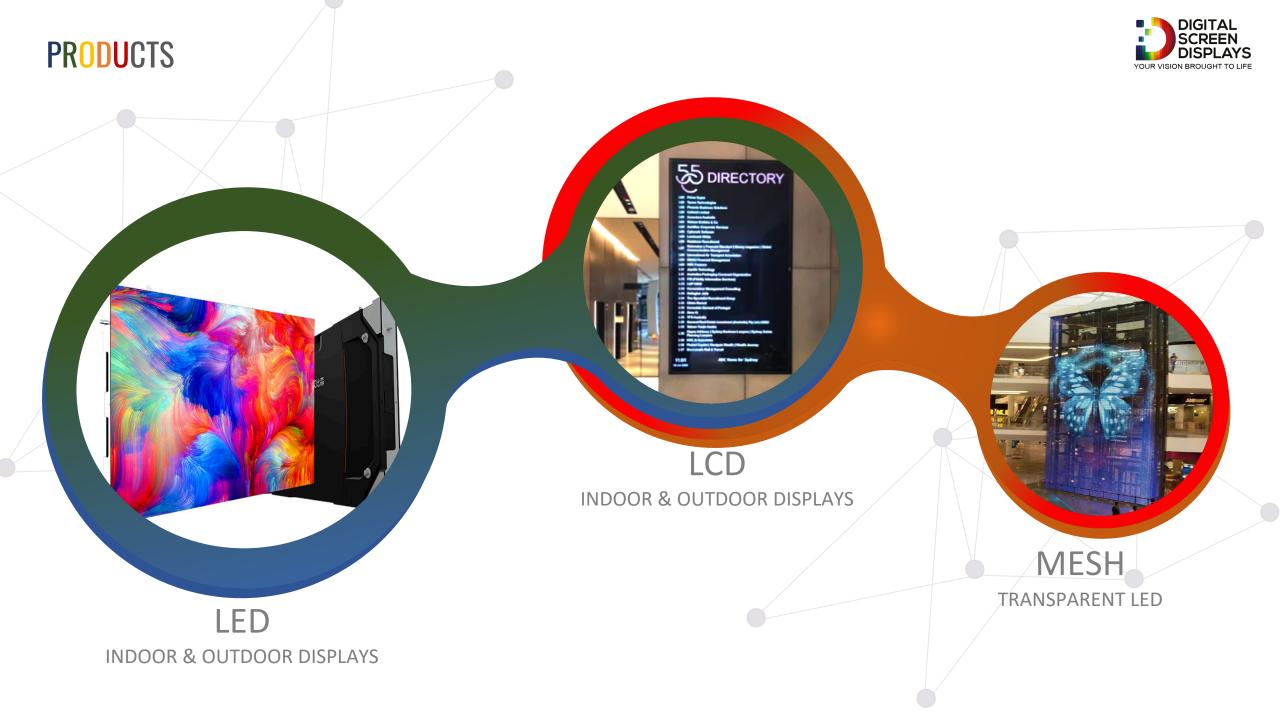

## **HARDWARE KEY FEATURES**

Advanced Designs

- Ultra Hi-Res displays • Super black mask supporting high contrast displays
- Front or Rear quick service
- Low noise design
- Full Compliance EMC / CE / AU/NZ Standards

- Pre configured for quick installs
- Control system included
- Management service included
- Easy connection to

- Heat & Sun
- 1,200 NIT Brightness • Operational range -
- 20C to +50C
- Advanced heat
- dissipation
- Aluminium extrusion

Protection

- IP44/IP21 rated
- All aluminium cabinets
- Semi-Water proof modules
- Semi-Water proof cabling
- Remote monitoring via PC, iOS and Android device

Intelligent Management

• Support for Cable, 3G, 4G,

WAN & LAN connections

• Support for player and

video status checks

checks

• Temperature status

- Support for Front or rear service
- Modular design
- PSU, Internal PC,
- sending card and router all in one module
- Factory backed 5 Year warranty for all parts