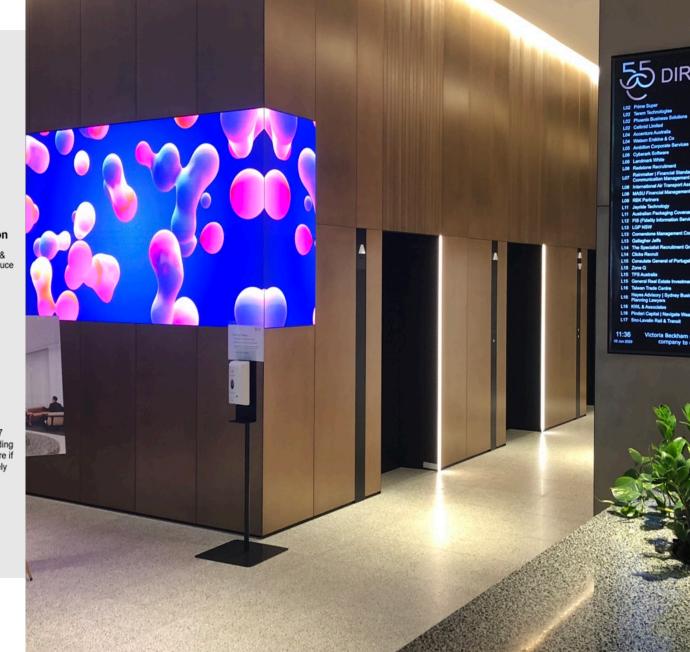

#### Front or Rear service

Digital Screen Displays new HD series features a new flat panel design that is light, slim and allows easy configuration with cabinets that support, 3, 4 or 5 modules. Cabinets can also be arranged in any horizontal or vertical orientation.