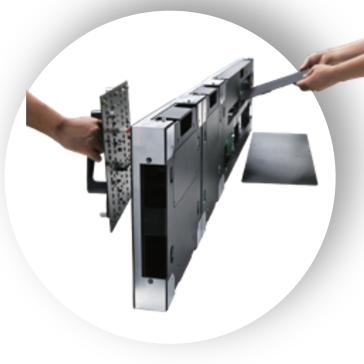

#### Front or Rear service

Digital Screen Displays new HD series features a new flat panel design that is light, slim and allows easy configuration with cabinets that support, 3, 4 or 5 modules. Cabinets can also be arranged in any horizontal or vertical orientation.