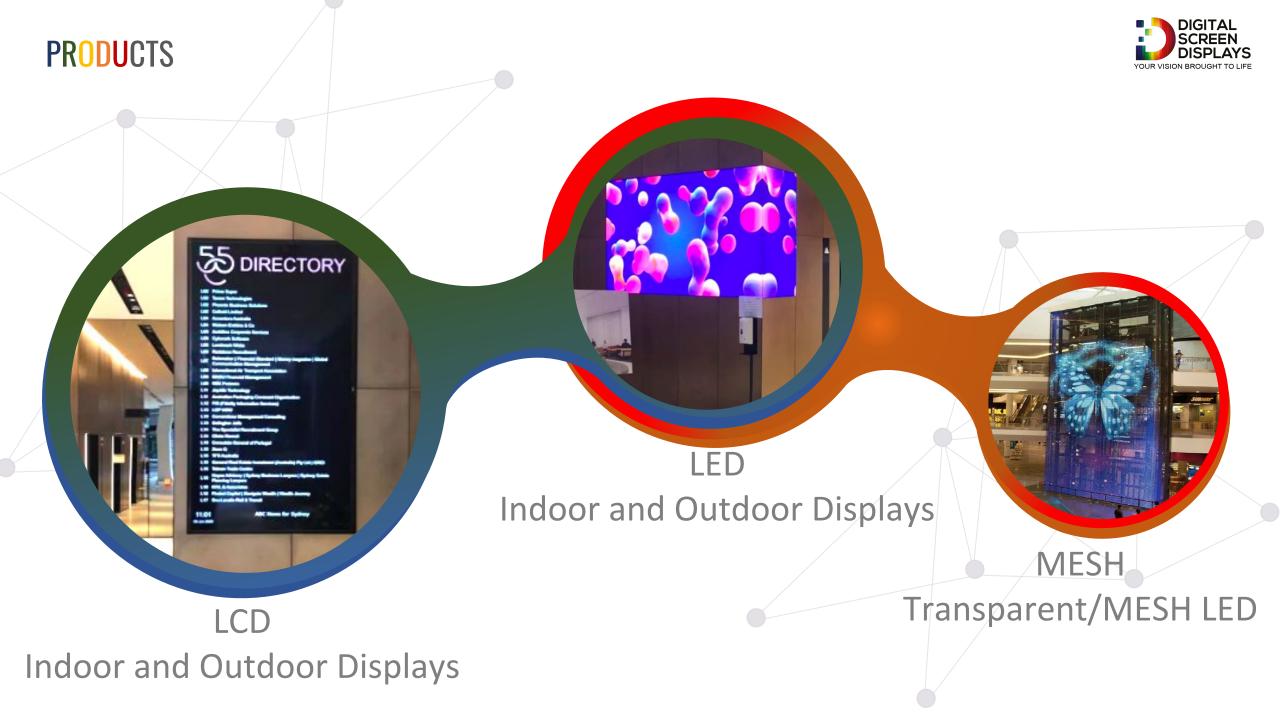

### HARDWARE KEY FEATURES

- •Ultra Hi-Res displays
- Super black mask supporting high contrast displays
- Front or Rear quick service
- Low noise design
- Full Compliance EMC / CE / AU/NZ Standards

- Plug & Play
- •Pre configured for quick installs
- Control system included
- Management service included
- Easy connection to NOC

Heat & Sun

- •1,200 NIT Brightness
- Operational range -20C to +50C
- Advanced heat dissipation
- Aluminium extrusion casing

Protection

- •IP44/IP21 rated
- All aluminium cabinets
- Semi-Water proof modules
- Semi-Water proof cabling

•Support for Cable, 3G, 4G, WAN & LAN connections

- Support for player and video status checks
- Temperature status checks
- Remote monitoring via PC, iOS and Android device

- •Support for Front or rear service
- Modular design
- PSU, Internal PC, sending card and router all in one module
- Factory backed 5 Year warranty for all parts

### **SERVICE FEATURES**

Smart Monitoring

Both our Indoor & Outdoor series smart modules provide real-time monitoring services directly from the LED module itself. There is no need for additional monitor cards and cables. Module health and status check routines are run automatically. Any service failures relating to Temperature, Module LEDs, PSU Voltage, receiving cards, sending cards and ribbon cables can be sent automatically via email.

Digital Screen Displays new HD series features a new flat panel design that is light, slim and allows easy configuration with cabinets that support, 3, 4 or 5 modules. Cabinets can also be arranged in any horizontal or vertical orientation.