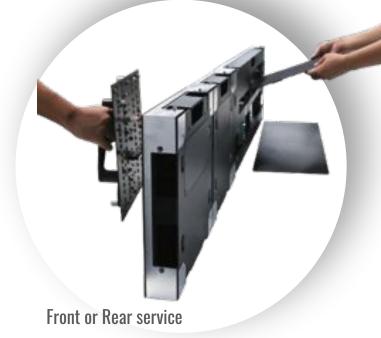

### HARDWARE KEY FEATURES

- •Ultra Hi-Res displays
- Super black mask supporting high contrast displays
- Front or Rear quick service
- Low noise design
- Full Compliance EMC / CE / AU/NZ Standards

- Plug & Play
- •Pre configured for quick installs
- Control system included
- Management service included
- Easy connection to NOC

•Support for Cable, 3G, 4G, WAN & LAN connections

- Support for player and video status checks
- Temperature status checks
- Remote monitoring via PC, iOS and Android device

- •Support for Front or rear service
- Modular design
- PSU, Internal PC, sending card and router all in one module
- Factory backed 5 Year warranty for all parts