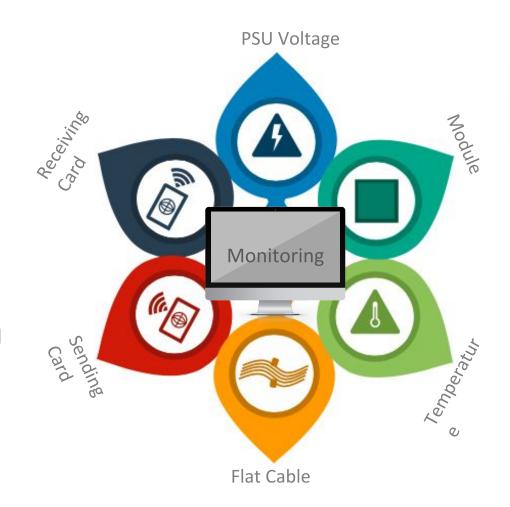

### **SERVICE FEATURES**

Smart Monitoring

Both our Indoor & Outdoor series smart modules provide real-time monitoring services directly from the LED module itself. There is no need for additional monitor cards and cables. Module health and status check routines are run automatically. Any service failures relating to Temperature, Module LEDs, PSU Voltage, receiving cards, sending cards and ribbon cables can be sent automatically via email.